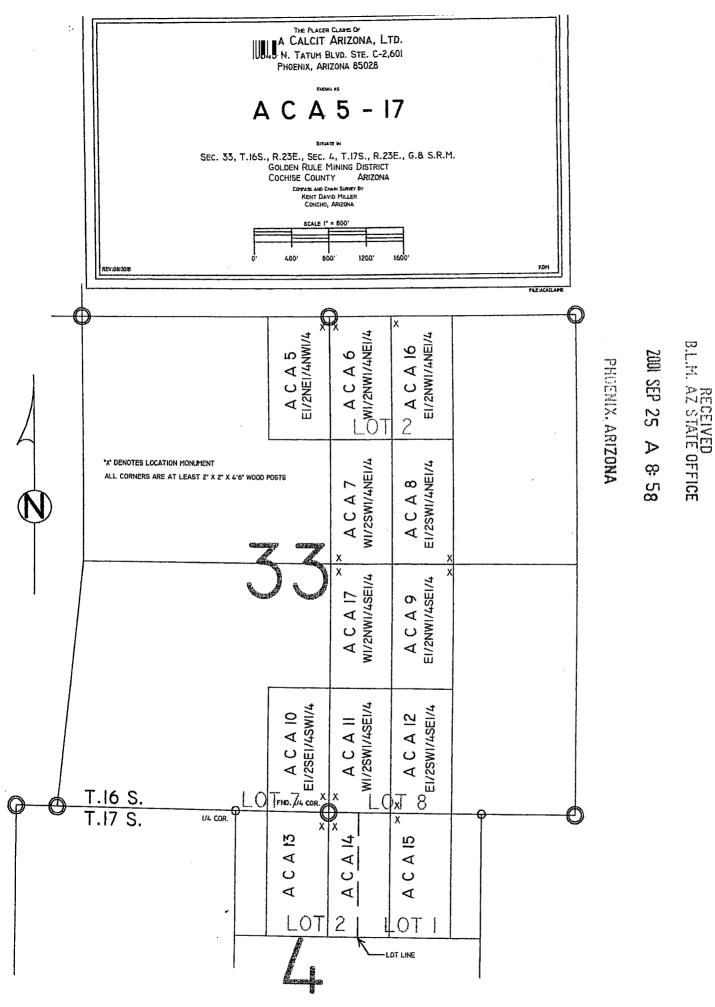

## **EXHIBIT** A

Part I:

The following unpatented placer mining claims are located in Section 33, Township 16 South, Range 23 East, G&SR Meridian, Cochise County, Arizona:

| Claimant<br>Name            | Claim Name | <b>Location Date</b> | BLM<br>AMC Number |
|-----------------------------|------------|----------------------|-------------------|
| Alpha Calcit                |            |                      |                   |
| Arizona LTD                 | ACA 5      | 8/16/2001            | 355760            |
| Alpha Calcit                |            |                      |                   |
| Arizona LTD                 | ACA 6      | 8/16/2001            | 355761            |
| Alpha Calcit                |            |                      |                   |
| Arizona LTD                 | ACA 7      | 8/16/2001            | 355762            |
| Alpha Calcit                |            |                      |                   |
| Arizona LTD                 | ACA 8      | 8/16/2001            | 355763            |
| Alpha Calcit                |            |                      |                   |
| Arizona LTD                 | ACA 9      | 8/16/2001            | 355764 -          |
| Alpha Calcit                |            |                      | 3                 |
| Arizona LTD                 | ACA 10     | 8/16/2001            | 355765            |
| Alpha Calcit                |            | 0.44.640.004         | <b>₹</b>          |
| Arizona LTD                 | ACA 11     | 8/16/2001            | 355766            |
| Alpha Calcit                | 1.04.10    | 0/16/0001            | 25555             |
| Arizona LTD                 | ACA 12     | 8/16/2001            | 355767            |
| Alpha Calcit                | A C A 12   | 0/1/2/2001           | 2557(0)           |
| Arizona LTD                 | ACA 13     | 8/16/2001            | 355768            |
| Alpha Calcit<br>Arizona LTD | ACA 14     | 8/16/2001            | 355769            |
| Alpha Calcit                | ACA 14     | 8/10/2001            | 333709            |
| Arizona LTD                 | ACA 15     | 8/16/2001            | 355770            |
| Alpha Calcit                | ACA 13     | 0/10/2001            | 333110            |
| Arizona LTD                 | ACA 16     | 8/16/2001            | 355771            |
| Alpha Calcit                | 1101110    | 0/10/2001            | 333111            |
| Arizona LTD                 | ACA 17     | 8/16/2001            | 355772            |

## Part II:

The following unpatented placer mining claims are located in Section 33, Township 16 South, Range 23 East, G&SR Meridian, Cochise County, Arizona:

| Claimant<br>Name | Claim Name  | <b>Location Date</b> | BLM<br>AMC Number |
|------------------|-------------|----------------------|-------------------|
| Dale Tapia et al | Godfather 1 | 11/30/1993           | 328616            |
| Dale Tapia et al | Godfather 2 | 11/30/1993           | 328617            |
| Dale Tapia et al | Godfather 3 | 11/30/1993           | 328618            |

#### Part III:

The following unpatented lode mining claim is located in Section 9, Township 17 South, Range 23 East, G&SR Meridian, Cochise County, Arizona:

| Claimant<br>Name | Claim Name | <b>Location Date</b> | BLM<br>AMC Number |   |
|------------------|------------|----------------------|-------------------|---|
| Alpha Carefree   | ALPS #1    | 4/10/2009            | 396624            | ~ |