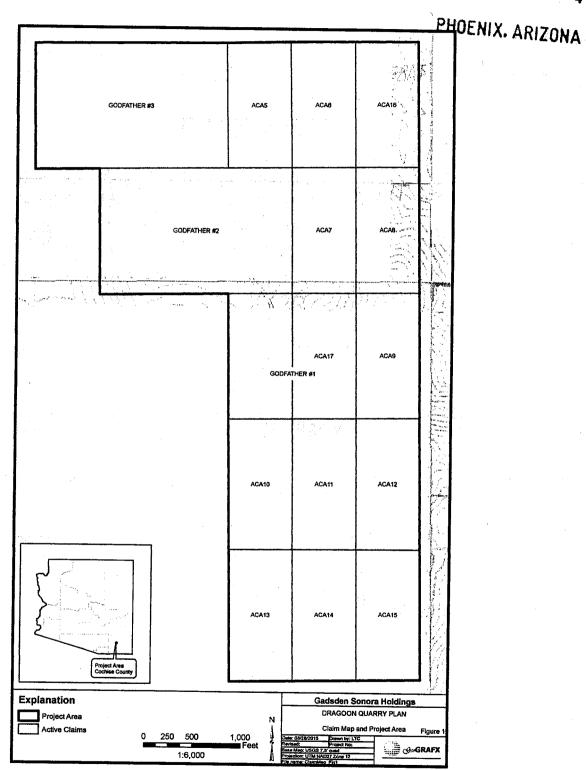

## **EXHIBIT** A

Part I:

The following unpatented placer mining claims are located in Section 33, Township 16 South, Range 23 East, G&SR Meridian, Cochise County, Arizona:

| Claimant<br>Name            | Claim Name | <b>Location Date</b> | BLM<br>AMC Number |
|-----------------------------|------------|----------------------|-------------------|
| Alpha Calcit                |            |                      |                   |
| Arizona LTD                 | ACA 5      | 8/16/2001            | 355760            |
| Alpha Calcit                |            |                      |                   |
| Arizona LTD                 | ACA 6      | 8/16/2001            | 355761            |
| Alpha Calcit                |            |                      |                   |
| Arizona LTD                 | ACA 7      | 8/16/2001            | 355762            |
| Alpha Calcit                |            |                      |                   |
| Arizona LTD                 | ACA 8      | 8/16/2001            | 355763            |
| Alpha Calcit                |            |                      |                   |
| Arizona LTD                 | ACA 9      | 8/16/2001            | 355764 -          |
| Alpha Calcit                |            |                      | 3                 |
| Arizona LTD                 | ACA 10     | 8/16/2001            | 355765            |
| Alpha Calcit                |            | 0.44.640.004         | <b>₹</b>          |
| Arizona LTD                 | ACA 11     | 8/16/2001            | 355766            |
| Alpha Calcit                | 1.04.10    | 0/16/0001            | 25555             |
| Arizona LTD                 | ACA 12     | 8/16/2001            | 355767            |
| Alpha Calcit                | A C A 12   | 0/1/2/2001           | 2557(0)           |
| Arizona LTD                 | ACA 13     | 8/16/2001            | 355768            |
| Alpha Calcit<br>Arizona LTD | ACA 14     | 8/16/2001            | 355769            |
| Alpha Calcit                | ACA 14     | 8/10/2001            | 333709            |
| Arizona LTD                 | ACA 15     | 8/16/2001            | 355770            |
| Alpha Calcit                | ACA 13     | 0/10/2001            | 333110            |
| Arizona LTD                 | ACA 16     | 8/16/2001            | 355771            |
| Alpha Calcit                | 1101110    | 0/10/2001            | 333111            |
| Arizona LTD                 | ACA 17     | 8/16/2001            | 355772            |

## Part II:

The following unpatented placer mining claims are located in Section 33, Township 16 South, Range 23 East, G&SR Meridian, Cochise County, Arizona:

| Claimant<br>Name | Claim Name  | <b>Location Date</b> | BLM<br>AMC Number |
|------------------|-------------|----------------------|-------------------|
| Dale Tapia et al | Godfather 1 | 11/30/1993           | 328616            |
| Dale Tapia et al | Godfather 2 | 11/30/1993           | 328617            |
| Dale Tapia et al | Godfather 3 | 11/30/1993           | 328618            |

#### Part III:

The following unpatented lode mining claim is located in Section 9, Township 17 South, Range 23 East, G&SR Meridian, Cochise County, Arizona:

| Claimant<br>Name | Claim Name | <b>Location Date</b> | BLM<br>AMC Number |   |
|------------------|------------|----------------------|-------------------|---|
| Alpha Carefree   | ALPS #1    | 4/10/2009            | 396624            | ~ |