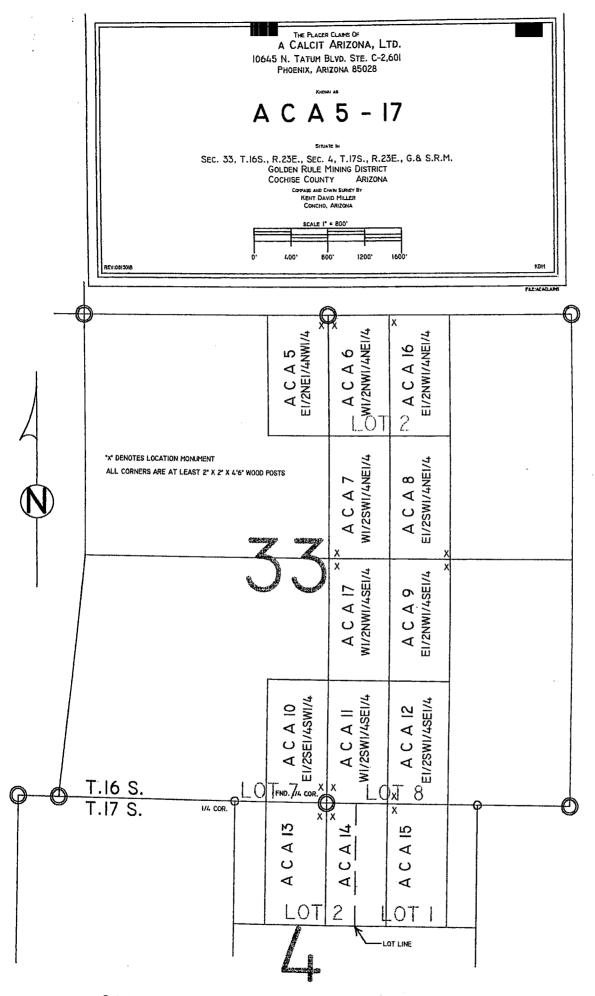

## **EXHIBIT** A

Part I:

The following unpatented placer mining claims are located in Section 33, Township 16 South, Range 23 East, G&SR Meridian, Cochise County, Arizona:

| Claimant<br>Name            | Claim Name | <b>Location Date</b> | BLM<br>AMC Number |
|-----------------------------|------------|----------------------|-------------------|
| Alpha Calcit                |            |                      |                   |
| Arizona LTD                 | ACA 5      | 8/16/2001            | 355760            |
| Alpha Calcit                |            |                      |                   |
| Arizona LTD                 | ACA 6      | 8/16/2001            | 355761            |
| Alpha Calcit                |            |                      |                   |
| Arizona LTD                 | ACA 7      | 8/16/2001            | 355762            |
| Alpha Calcit                |            |                      |                   |
| Arizona LTD                 | ACA 8      | 8/16/2001            | 355763            |
| Alpha Calcit                |            |                      |                   |
| Arizona LTD                 | ACA 9      | 8/16/2001            | 355764 -          |
| Alpha Calcit                |            |                      | 3                 |
| Arizona LTD                 | ACA 10     | 8/16/2001            | 355765            |
| Alpha Calcit                |            | 0.44.640.004         | <b>₹</b>          |
| Arizona LTD                 | ACA 11     | 8/16/2001            | 355766            |
| Alpha Calcit                | 1.04.10    | 0/16/0001            | 25555             |
| Arizona LTD                 | ACA 12     | 8/16/2001            | 355767            |
| Alpha Calcit                | A C A 12   | 0/1/2/2001           | 2557(0)           |
| Arizona LTD                 | ACA 13     | 8/16/2001            | 355768            |
| Alpha Calcit<br>Arizona LTD | ACA 14     | 8/16/2001            | 355769            |
| Alpha Calcit                | ACA 14     | 8/10/2001            | 333709            |
| Arizona LTD                 | ACA 15     | 8/16/2001            | 355770            |
| Alpha Calcit                | ACA 13     | 0/10/2001            | 333110            |
| Arizona LTD                 | ACA 16     | 8/16/2001            | 355771            |
| Alpha Calcit                | 1101110    | 0/10/2001            | 333111            |
| Arizona LTD                 | ACA 17     | 8/16/2001            | 355772            |

#### **CUSTOMER INFORMATION**

| Admin State:<br>Geo State: | AZ<br>AZ<br>ALPHA CALCIT ARIZONA LTECT Rel:<br>10645 N TATUM BLVD # C2601<br>PHOENIX AZ 85028-3068 |            | AZ ALPHA CALCIT ARIZONA LTECT Rel: CLAIMANT Customer ID 10645 N TATUM BLVD # C2601 |     | ID: 2122007 |           |               |                                    |        |
|----------------------------|----------------------------------------------------------------------------------------------------|------------|------------------------------------------------------------------------------------|-----|-------------|-----------|---------------|------------------------------------|--------|
| Serial Number              | Lead Serial Number                                                                                 | Claim Name | County                                                                             | D   | Case Type   | Last A Yr | Location Date | Meridian Township<br>Range Section | Subdiv |
| AMC355772                  | AMC355760                                                                                          | ACA 17     | COCHISE                                                                            | Α   | PLACER      | 2018      | 08/16/2001    | 14 0160S 0230E 033                 | SE     |
| AMC355771                  | AMC355760                                                                                          | ACA 16     | COCHISE                                                                            | Α   | PLACER      | 2018      | 08/16/2001    | 14 0160S 0230E 033                 | NE     |
| AMC355770                  | AMC355760                                                                                          | ACA 15     | COCHISE                                                                            | Α   | PLACER      | 2018      | 08/16/2001    | 14 0170S 0230E 004                 | NE     |
| AMC355769                  | AMC355760                                                                                          | ACA 14     | COCHISE                                                                            | A   | PLACER      | 2018      | 08/16/2001    | 14 0170S 0230E 004                 | NE     |
| AMC355768                  | AMC355760                                                                                          | ACA 13     | COCHISE                                                                            | A   | PLACER      | 2018      | 08/16/2001    | 14 0170S 0230E 004                 | NE .   |
| AMC355767                  | AMC355760                                                                                          | ACA 12     | COCHISE                                                                            | Α   | PLACER      | 2018      | 08/16/2001    | 14 0160S 0230E 033                 | SE     |
| AMC355766                  | AMC355760                                                                                          | ACA 11     | COCHISE                                                                            | Α - | PLACER      | 2018      | 08/16/2001    | 14 0160S 0230E 033                 | SE     |
| AMC355765                  | AMC355760                                                                                          | ACA 10     | COCHISE                                                                            | Α   | PLACER      | 2018      | 08/16/2001    | 14 0160S 0230E 033                 | SW     |
| AMC355764                  | AMC355760                                                                                          | ACA 9      | COCHISE                                                                            | Α   | PLACER      | 2018      | 08/16/2001    | 14 0160S 0230E 033                 | SE     |
| AMC355763                  | AMC355760                                                                                          | ACA 8      | COCHISE                                                                            | Α   | PLACER      | 2018      | 08/16/2001    | 14 0160S 0230E 033                 | NE     |
| AMC355762                  | AMC355760                                                                                          | ACA 7      | COCHISE                                                                            | Α   | PLACER      | 2018      | 08/16/2001    | 14 0160S 0230E 033                 | NE     |
| AMC355761                  | AMC355760                                                                                          | ACA 6      | COCHISE                                                                            | Α   | PLACER      | 2018      | 08/16/2001    | 14 0160S 0230E 033                 | NW     |
| AMC355760                  | AMC355760                                                                                          | ACA 5      | COCHISE                                                                            | Α   | PLACER      | 2018      | 08/16/2001    | 14 0160S 0230E 033                 | NW     |