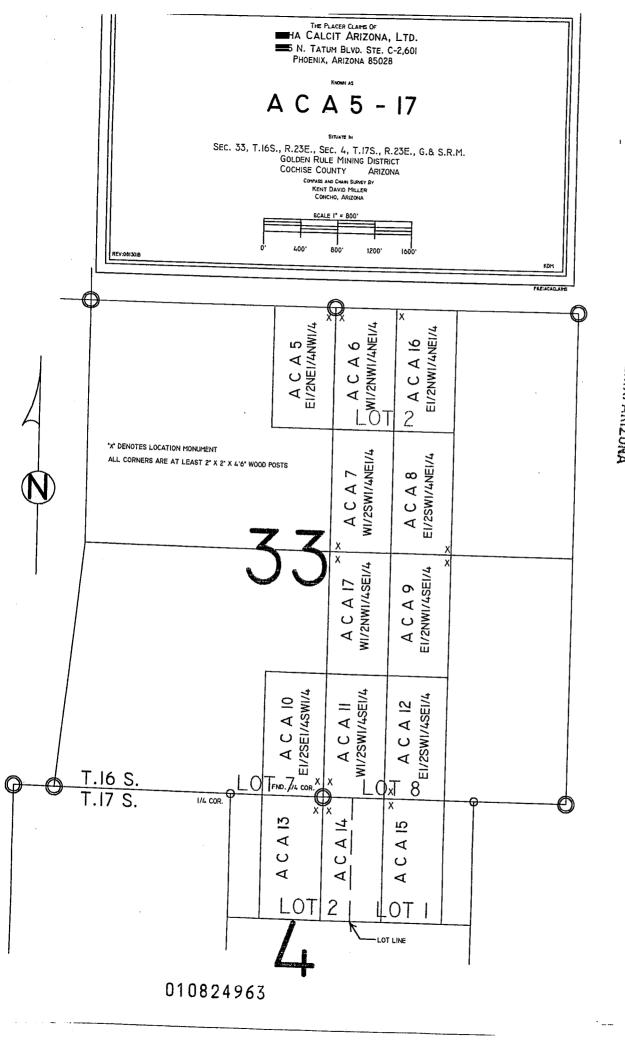

## **EXHIBIT** A

Part I:

The following unpatented placer mining claims are located in Section 33, Township 16 South, Range 23 East, G&SR Meridian, Cochise County, Arizona:

| Claimant<br>Name            | Claim Name | <b>Location Date</b> | BLM<br>AMC Number |
|-----------------------------|------------|----------------------|-------------------|
| Alpha Calcit                |            |                      |                   |
| Arizona LTD                 | ACA 5      | 8/16/2001            | 355760            |
| Alpha Calcit                |            |                      |                   |
| Arizona LTD                 | ACA 6      | 8/16/2001            | 355761            |
| Alpha Calcit                |            |                      |                   |
| Arizona LTD                 | ACA 7      | 8/16/2001            | 355762            |
| Alpha Calcit                |            |                      |                   |
| Arizona LTD                 | ACA 8      | 8/16/2001            | 355763            |
| Alpha Calcit                |            |                      |                   |
| Arizona LTD                 | ACA 9      | 8/16/2001            | 355764 -          |
| Alpha Calcit                |            |                      | 3                 |
| Arizona LTD                 | ACA 10     | 8/16/2001            | 355765            |
| Alpha Calcit                |            | 0.44.640.004         | <b>₹</b>          |
| Arizona LTD                 | ACA 11     | 8/16/2001            | 355766            |
| Alpha Calcit                | 1.04.10    | 0/16/0001            | 25555             |
| Arizona LTD                 | ACA 12     | 8/16/2001            | 355767            |
| Alpha Calcit                | A C A 12   | 0/1/2/2001           | 2557(0)           |
| Arizona LTD                 | ACA 13     | 8/16/2001            | 355768            |
| Alpha Calcit<br>Arizona LTD | ACA 14     | 8/16/2001            | 355769            |
| Alpha Calcit                | ACA 14     | 8/10/2001            | 333709            |
| Arizona LTD                 | ACA 15     | 8/16/2001            | 355770            |
| Alpha Calcit                | ACA 13     | 0/10/2001            | 333110            |
| Arizona LTD                 | ACA 16     | 8/16/2001            | 355771            |
| Alpha Calcit                | 1101110    | 0/10/2001            | 333111            |
| Arizona LTD                 | ACA 17     | 8/16/2001            | 355772            |

## Part II:

The following unpatented placer mining claims are located in Section 33, Township 16 South, Range 23 East, G&SR Meridian, Cochise County, Arizona:

| Claimant<br>Name | Claim Name  | <b>Location Date</b> | BLM<br>AMC Number |
|------------------|-------------|----------------------|-------------------|
| Dale Tapia et al | Godfather 1 | 11/30/1993           | 328616            |
| Dale Tapia et al | Godfather 2 | 11/30/1993           | 328617            |
| Dale Tapia et al | Godfather 3 | 11/30/1993           | 328618            |

#### Part III:

The following unpatented lode mining claim is located in Section 9, Township 17 South, Range 23 East, G&SR Meridian, Cochise County, Arizona:

| Claimant<br>Name | Claim Name | <b>Location Date</b> | BLM<br>AMC Number |   |
|------------------|------------|----------------------|-------------------|---|
| Alpha Carefree   | ALPS #1    | 4/10/2009            | 396624            | ~ |