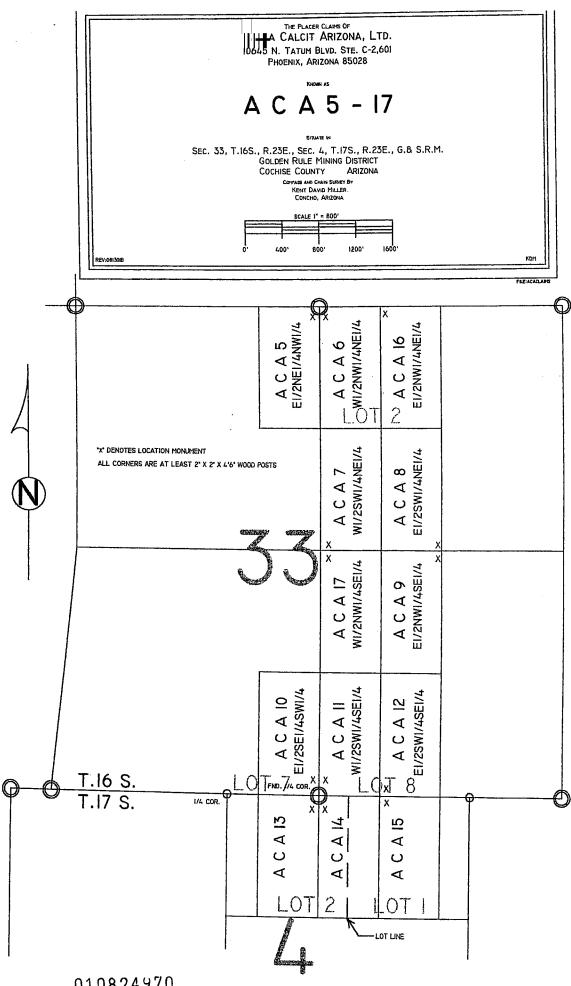

## **EXHIBIT** A

Part I:

The following unpatented placer mining claims are located in Section 33, Township 16 South, Range 23 East, G&SR Meridian, Cochise County, Arizona:

| Claimant<br>Name            | Claim Name | <b>Location Date</b> | BLM<br>AMC Number |
|-----------------------------|------------|----------------------|-------------------|
| Alpha Calcit                |            |                      |                   |
| Arizona LTD                 | ACA 5      | 8/16/2001            | 355760            |
| Alpha Calcit                |            |                      |                   |
| Arizona LTD                 | ACA 6      | 8/16/2001            | 355761            |
| Alpha Calcit                |            |                      |                   |
| Arizona LTD                 | ACA 7      | 8/16/2001            | 355762            |
| Alpha Calcit                |            |                      |                   |
| Arizona LTD                 | ACA 8      | 8/16/2001            | 355763            |
| Alpha Calcit                |            |                      |                   |
| Arizona LTD                 | ACA 9      | 8/16/2001            | 355764 -          |
| Alpha Calcit                |            |                      | 3                 |
| Arizona LTD                 | ACA 10     | 8/16/2001            | 355765            |
| Alpha Calcit                |            | 0.44.640.004         | <b>₹</b>          |
| Arizona LTD                 | ACA 11     | 8/16/2001            | 355766            |
| Alpha Calcit                | 1.04.10    | 0/16/0001            | 25555             |
| Arizona LTD                 | ACA 12     | 8/16/2001            | 355767            |
| Alpha Calcit                | A C A 12   | 0/1/2/2001           | 2557(0)           |
| Arizona LTD                 | ACA 13     | 8/16/2001            | 355768            |
| Alpha Calcit<br>Arizona LTD | ACA 14     | 8/16/2001            | 355769            |
| Alpha Calcit                | ACA 14     | 8/10/2001            | 333709            |
| Arizona LTD                 | ACA 15     | 8/16/2001            | 355770            |
| Alpha Calcit                | ACA 13     | 0/10/2001            | 333110            |
| Arizona LTD                 | ACA 16     | 8/16/2001            | 355771            |
| Alpha Calcit                | 1101110    | 0/10/2001            | 333111            |
| Arizona LTD                 | ACA 17     | 8/16/2001            | 355772            |

#### **CUSTOMER INFORMATION**

| Admin State:<br>Geo State: | AZ<br>AZ<br>ALPHA CALCIT ARIZONA LTECT Rel:<br>10645 N TATUM BLVD # C2601<br>PHOENIX AZ 85028-3068 |            | AZ ALPHA CALCIT ARIZONA LTECT Rel: CLAIMANT Customer ID 10645 N TATUM BLVD # C2601 |     | ID: 2122007 |           |               |                                    |        |
|----------------------------|----------------------------------------------------------------------------------------------------|------------|------------------------------------------------------------------------------------|-----|-------------|-----------|---------------|------------------------------------|--------|
| Serial Number              | Lead Serial Number                                                                                 | Claim Name | County                                                                             | D   | Case Type   | Last A Yr | Location Date | Meridian Township<br>Range Section | Subdiv |
| AMC355772                  | AMC355760                                                                                          | ACA 17     | COCHISE                                                                            | Α   | PLACER      | 2018      | 08/16/2001    | 14 0160S 0230E 033                 | SE     |
| AMC355771                  | AMC355760                                                                                          | ACA 16     | COCHISE                                                                            | Α   | PLACER      | 2018      | 08/16/2001    | 14 0160S 0230E 033                 | NE     |
| AMC355770                  | AMC355760                                                                                          | ACA 15     | COCHISE                                                                            | Α   | PLACER      | 2018      | 08/16/2001    | 14 0170S 0230E 004                 | NE     |
| AMC355769                  | AMC355760                                                                                          | ACA 14     | COCHISE                                                                            | A   | PLACER      | 2018      | 08/16/2001    | 14 0170S 0230E 004                 | NE     |
| AMC355768                  | AMC355760                                                                                          | ACA 13     | COCHISE                                                                            | A   | PLACER      | 2018      | 08/16/2001    | 14 0170S 0230E 004                 | NE .   |
| AMC355767                  | AMC355760                                                                                          | ACA 12     | COCHISE                                                                            | Α   | PLACER      | 2018      | 08/16/2001    | 14 0160S 0230E 033                 | SE     |
| AMC355766                  | AMC355760                                                                                          | ACA 11     | COCHISE                                                                            | Α - | PLACER      | 2018      | 08/16/2001    | 14 0160S 0230E 033                 | SE     |
| AMC355765                  | AMC355760                                                                                          | ACA 10     | COCHISE                                                                            | Α   | PLACER      | 2018      | 08/16/2001    | 14 0160S 0230E 033                 | SW     |
| AMC355764                  | AMC355760                                                                                          | ACA 9      | COCHISE                                                                            | Α   | PLACER      | 2018      | 08/16/2001    | 14 0160S 0230E 033                 | SE     |
| AMC355763                  | AMC355760                                                                                          | ACA 8      | COCHISE                                                                            | Α   | PLACER      | 2018      | 08/16/2001    | 14 0160S 0230E 033                 | NE     |
| AMC355762                  | AMC355760                                                                                          | ACA 7      | COCHISE                                                                            | Α   | PLACER      | 2018      | 08/16/2001    | 14 0160S 0230E 033                 | NE     |
| AMC355761                  | AMC355760                                                                                          | ACA 6      | COCHISE                                                                            | Α   | PLACER      | 2018      | 08/16/2001    | 14 0160S 0230E 033                 | NW     |
| AMC355760                  | AMC355760                                                                                          | ACA 5      | COCHISE                                                                            | Α   | PLACER      | 2018      | 08/16/2001    | 14 0160S 0230E 033                 | NW     |