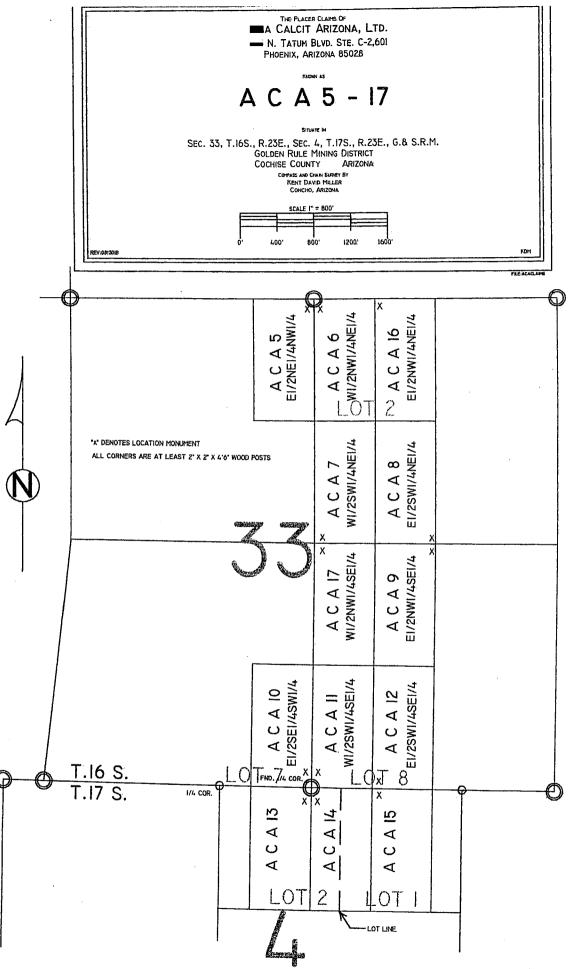

## **EXHIBIT** A

Part I:

The following unpatented placer mining claims are located in Section 33, Township 16 South, Range 23 East, G&SR Meridian, Cochise County, Arizona:

| Claimant<br>Name            | Claim Name | <b>Location Date</b> | BLM<br>AMC Number |
|-----------------------------|------------|----------------------|-------------------|
| Alpha Calcit                |            |                      |                   |
| Arizona LTD                 | ACA 5      | 8/16/2001            | 355760            |
| Alpha Calcit                |            |                      |                   |
| Arizona LTD                 | ACA 6      | 8/16/2001            | 355761            |
| Alpha Calcit                |            |                      |                   |
| Arizona LTD                 | ACA 7      | 8/16/2001            | 355762            |
| Alpha Calcit                |            |                      |                   |
| Arizona LTD                 | ACA 8      | 8/16/2001            | 355763            |
| Alpha Calcit                |            |                      |                   |
| Arizona LTD                 | ACA 9      | 8/16/2001            | 355764 -          |
| Alpha Calcit                |            |                      | 3                 |
| Arizona LTD                 | ACA 10     | 8/16/2001            | 355765            |
| Alpha Calcit                |            | 0.44.640.004         | <b>₹</b>          |
| Arizona LTD                 | ACA 11     | 8/16/2001            | 355766            |
| Alpha Calcit                | 1.04.10    | 0/16/0001            | 25555             |
| Arizona LTD                 | ACA 12     | 8/16/2001            | 355767            |
| Alpha Calcit                | A C A 12   | 0/1/2/2001           | 2557(0)           |
| Arizona LTD                 | ACA 13     | 8/16/2001            | 355768            |
| Alpha Calcit<br>Arizona LTD | ACA 14     | 8/16/2001            | 355769            |
| Alpha Calcit                | ACA 14     | 8/10/2001            | 333709            |
| Arizona LTD                 | ACA 15     | 8/16/2001            | 355770            |
| Alpha Calcit                | ACA 13     | 0/10/2001            | 333110            |
| Arizona LTD                 | ACA 16     | 8/16/2001            | 355771            |
| Alpha Calcit                | 1101110    | 0/10/2001            | 333111            |
| Arizona LTD                 | ACA 17     | 8/16/2001            | 355772            |

## Part II:

The following unpatented placer mining claims are located in Section 33, Township 16 South, Range 23 East, G&SR Meridian, Cochise County, Arizona:

| Claimant<br>Name | Claim Name  | <b>Location Date</b> | BLM<br>AMC Number |
|------------------|-------------|----------------------|-------------------|
| Dale Tapia et al | Godfather 1 | 11/30/1993           | 328616            |
| Dale Tapia et al | Godfather 2 | 11/30/1993           | 328617            |
| Dale Tapia et al | Godfather 3 | 11/30/1993           | 328618            |

#### Part III:

The following unpatented lode mining claim is located in Section 9, Township 17 South, Range 23 East, G&SR Meridian, Cochise County, Arizona:

| Claimant<br>Name | Claim Name | <b>Location Date</b> | BLM<br>AMC Number |   |
|------------------|------------|----------------------|-------------------|---|
| Alpha Carefree   | ALPS #1    | 4/10/2009            | 396624            | ~ |