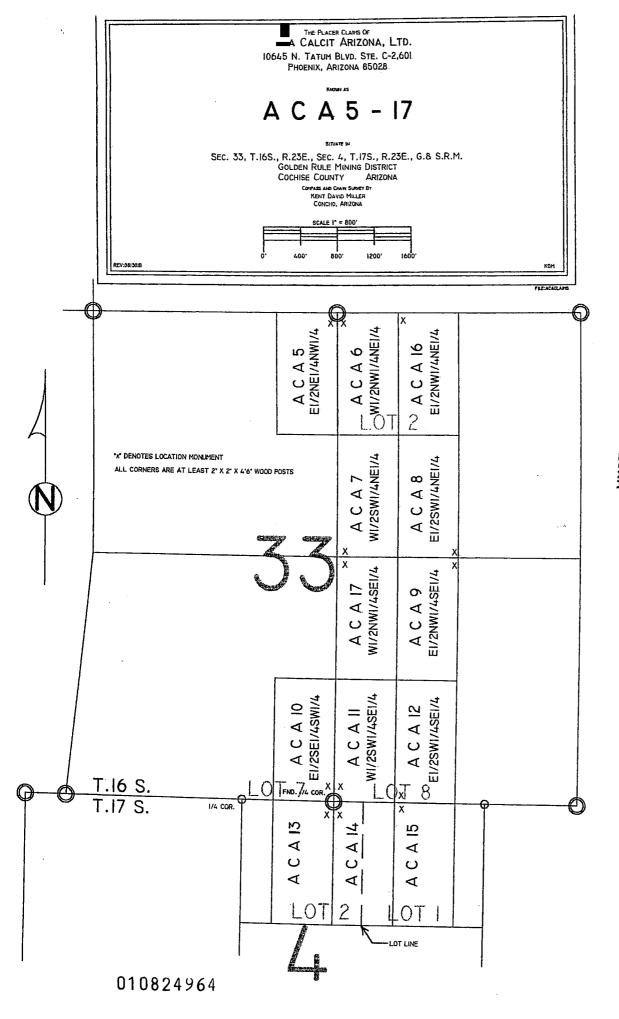

## **EXHIBIT** A

Part I:

The following unpatented placer mining claims are located in Section 33, Township 16 South, Range 23 East, G&SR Meridian, Cochise County, Arizona:

| Claimant<br>Name            | Claim Name | <b>Location Date</b> | BLM<br>AMC Number |
|-----------------------------|------------|----------------------|-------------------|
| Alpha Calcit                |            |                      |                   |
| Arizona LTD                 | ACA 5      | 8/16/2001            | 355760            |
| Alpha Calcit                |            |                      |                   |
| Arizona LTD                 | ACA 6      | 8/16/2001            | 355761            |
| Alpha Calcit                |            |                      |                   |
| Arizona LTD                 | ACA 7      | 8/16/2001            | 355762            |
| Alpha Calcit                |            |                      |                   |
| Arizona LTD                 | ACA 8      | 8/16/2001            | 355763            |
| Alpha Calcit                |            |                      |                   |
| Arizona LTD                 | ACA 9      | 8/16/2001            | 355764 -          |
| Alpha Calcit                |            |                      | 3                 |
| Arizona LTD                 | ACA 10     | 8/16/2001            | 355765            |
| Alpha Calcit                |            | 0.44.640.004         | <b>₹</b>          |
| Arizona LTD                 | ACA 11     | 8/16/2001            | 355766            |
| Alpha Calcit                | 1.04.10    | 0/16/0001            | 25555             |
| Arizona LTD                 | ACA 12     | 8/16/2001            | 355767            |
| Alpha Calcit                | A C A 12   | 0/1/2/2001           | 2557(0)           |
| Arizona LTD                 | ACA 13     | 8/16/2001            | 355768            |
| Alpha Calcit<br>Arizona LTD | ACA 14     | 8/16/2001            | 355769            |
| Alpha Calcit                | ACA 14     | 8/10/2001            | 333709            |
| Arizona LTD                 | ACA 15     | 8/16/2001            | 355770            |
| Alpha Calcit                | ACA 13     | 0/10/2001            | 333110            |
| Arizona LTD                 | ACA 16     | 8/16/2001            | 355771            |
| Alpha Calcit                | 1101110    | 0/10/2001            | 333111            |
| Arizona LTD                 | ACA 17     | 8/16/2001            | 355772            |

## Part II:

The following unpatented placer mining claims are located in Section 33, Township 16 South, Range 23 East, G&SR Meridian, Cochise County, Arizona:

| Claimant<br>Name | Claim Name  | <b>Location Date</b> | BLM<br>AMC Number |
|------------------|-------------|----------------------|-------------------|
| Dale Tapia et al | Godfather 1 | 11/30/1993           | 328616            |
| Dale Tapia et al | Godfather 2 | 11/30/1993           | 328617            |
| Dale Tapia et al | Godfather 3 | 11/30/1993           | 328618            |

#### Part III:

The following unpatented lode mining claim is located in Section 9, Township 17 South, Range 23 East, G&SR Meridian, Cochise County, Arizona:

| Claimant<br>Name | Claim Name | <b>Location Date</b> | BLM<br>AMC Number |   |
|------------------|------------|----------------------|-------------------|---|
| Alpha Carefree   | ALPS #1    | 4/10/2009            | 396624            | ~ |

#### **CUSTOMER INFORMATION**

| Admin State:<br>Geo State: | AZ<br>AZ<br>ALPHA CALCIT ARIZONA LTECT Rel:<br>10645 N TATUM BLVD # C2601<br>PHOENIX AZ 85028-3068 |            | AZ ALPHA CALCIT ARIZONA LTECT Rel: CLAIMANT Customer ID 10645 N TATUM BLVD # C2601 |     | ID: 2122007 |           |               |                                    |        |
|----------------------------|----------------------------------------------------------------------------------------------------|------------|------------------------------------------------------------------------------------|-----|-------------|-----------|---------------|------------------------------------|--------|
| Serial Number              | Lead Serial Number                                                                                 | Claim Name | County                                                                             | D   | Case Type   | Last A Yr | Location Date | Meridian Township<br>Range Section | Subdiv |
| AMC355772                  | AMC355760                                                                                          | ACA 17     | COCHISE                                                                            | Α   | PLACER      | 2018      | 08/16/2001    | 14 0160S 0230E 033                 | SE     |
| AMC355771                  | AMC355760                                                                                          | ACA 16     | COCHISE                                                                            | Α   | PLACER      | 2018      | 08/16/2001    | 14 0160S 0230E 033                 | NE     |
| AMC355770                  | AMC355760                                                                                          | ACA 15     | COCHISE                                                                            | Α   | PLACER      | 2018      | 08/16/2001    | 14 0170S 0230E 004                 | NE     |
| AMC355769                  | AMC355760                                                                                          | ACA 14     | COCHISE                                                                            | A   | PLACER      | 2018      | 08/16/2001    | 14 0170S 0230E 004                 | NE     |
| AMC355768                  | AMC355760                                                                                          | ACA 13     | COCHISE                                                                            | A   | PLACER      | 2018      | 08/16/2001    | 14 0170S 0230E 004                 | NE .   |
| AMC355767                  | AMC355760                                                                                          | ACA 12     | COCHISE                                                                            | Α   | PLACER      | 2018      | 08/16/2001    | 14 0160S 0230E 033                 | SE     |
| AMC355766                  | AMC355760                                                                                          | ACA 11     | COCHISE                                                                            | Α - | PLACER      | 2018      | 08/16/2001    | 14 0160S 0230E 033                 | SE     |
| AMC355765                  | AMC355760                                                                                          | ACA 10     | COCHISE                                                                            | Α   | PLACER      | 2018      | 08/16/2001    | 14 0160S 0230E 033                 | SW     |
| AMC355764                  | AMC355760                                                                                          | ACA 9      | COCHISE                                                                            | Α   | PLACER      | 2018      | 08/16/2001    | 14 0160S 0230E 033                 | SE     |
| AMC355763                  | AMC355760                                                                                          | ACA 8      | COCHISE                                                                            | Α   | PLACER      | 2018      | 08/16/2001    | 14 0160S 0230E 033                 | NE     |
| AMC355762                  | AMC355760                                                                                          | ACA 7      | COCHISE                                                                            | Α   | PLACER      | 2018      | 08/16/2001    | 14 0160S 0230E 033                 | NE     |
| AMC355761                  | AMC355760                                                                                          | ACA 6      | COCHISE                                                                            | Α   | PLACER      | 2018      | 08/16/2001    | 14 0160S 0230E 033                 | NW     |
| AMC355760                  | AMC355760                                                                                          | ACA 5      | COCHISE                                                                            | Α   | PLACER      | 2018      | 08/16/2001    | 14 0160S 0230E 033                 | NW     |