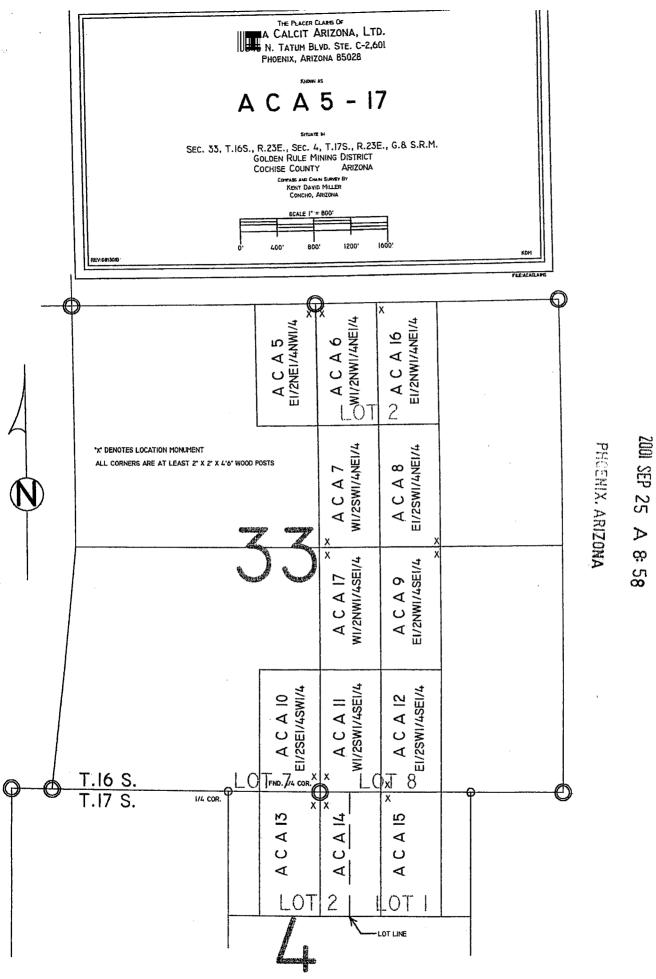

## **EXHIBIT** A

Part I:

The following unpatented placer mining claims are located in Section 33, Township 16 South, Range 23 East, G&SR Meridian, Cochise County, Arizona:

| Claimant<br>Name            | Claim Name | <b>Location Date</b> | BLM<br>AMC Number |
|-----------------------------|------------|----------------------|-------------------|
| Alpha Calcit                |            |                      |                   |
| Arizona LTD                 | ACA 5      | 8/16/2001            | 355760            |
| Alpha Calcit                |            |                      |                   |
| Arizona LTD                 | ACA 6      | 8/16/2001            | 355761            |
| Alpha Calcit                |            |                      |                   |
| Arizona LTD                 | ACA 7      | 8/16/2001            | 355762            |
| Alpha Calcit                |            |                      |                   |
| Arizona LTD                 | ACA 8      | 8/16/2001            | 355763            |
| Alpha Calcit                |            |                      |                   |
| Arizona LTD                 | ACA 9      | 8/16/2001            | 355764 -          |
| Alpha Calcit                |            |                      | 3                 |
| Arizona LTD                 | ACA 10     | 8/16/2001            | 355765            |
| Alpha Calcit                |            | 0.44.640.004         | <b>₹</b>          |
| Arizona LTD                 | ACA 11     | 8/16/2001            | 355766            |
| Alpha Calcit                | 1.04.10    | 0/16/0001            | 25555             |
| Arizona LTD                 | ACA 12     | 8/16/2001            | 355767            |
| Alpha Calcit                | A C A 12   | 0/1/2/2001           | 2557(0)           |
| Arizona LTD                 | ACA 13     | 8/16/2001            | 355768            |
| Alpha Calcit<br>Arizona LTD | ACA 14     | 8/16/2001            | 355769            |
| Alpha Calcit                | ACA 14     | 8/10/2001            | 333709            |
| Arizona LTD                 | ACA 15     | 8/16/2001            | 355770            |
| Alpha Calcit                | ACA 13     | 0/10/2001            | 333110            |
| Arizona LTD                 | ACA 16     | 8/16/2001            | 355771            |
| Alpha Calcit                | 1101110    | 0/10/2001            | 333111            |
| Arizona LTD                 | ACA 17     | 8/16/2001            | 355772            |

## Part II:

The following unpatented placer mining claims are located in Section 33, Township 16 South, Range 23 East, G&SR Meridian, Cochise County, Arizona:

| Claimant<br>Name | Claim Name  | <b>Location Date</b> | BLM<br>AMC Number |
|------------------|-------------|----------------------|-------------------|
| Dale Tapia et al | Godfather 1 | 11/30/1993           | 328616            |
| Dale Tapia et al | Godfather 2 | 11/30/1993           | 328617            |
| Dale Tapia et al | Godfather 3 | 11/30/1993           | 328618            |

#### Part III:

The following unpatented lode mining claim is located in Section 9, Township 17 South, Range 23 East, G&SR Meridian, Cochise County, Arizona:

| Claimant<br>Name | Claim Name | <b>Location Date</b> | BLM<br>AMC Number |   |
|------------------|------------|----------------------|-------------------|---|
| Alpha Carefree   | ALPS #1    | 4/10/2009            | 396624            | ~ |