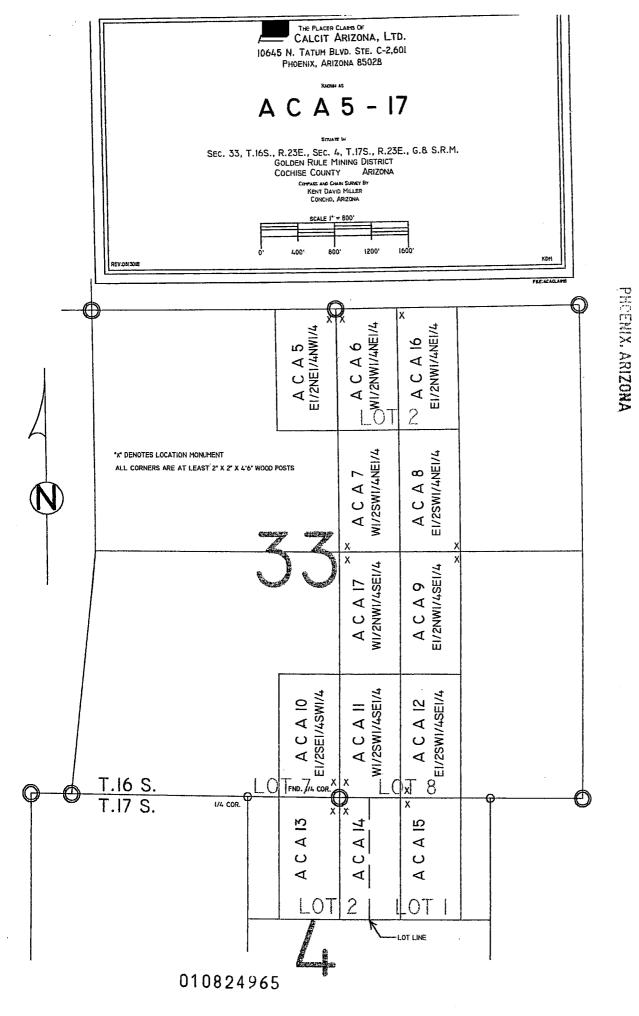

## **EXHIBIT** A

Part I:

The following unpatented placer mining claims are located in Section 33, Township 16 South, Range 23 East, G&SR Meridian, Cochise County, Arizona:

| Claimant<br>Name            | Claim Name | <b>Location Date</b> | BLM<br>AMC Number |
|-----------------------------|------------|----------------------|-------------------|
| Alpha Calcit                |            |                      |                   |
| Arizona LTD                 | ACA 5      | 8/16/2001            | 355760            |
| Alpha Calcit                |            |                      |                   |
| Arizona LTD                 | ACA 6      | 8/16/2001            | 355761            |
| Alpha Calcit                |            |                      |                   |
| Arizona LTD                 | ACA 7      | 8/16/2001            | 355762            |
| Alpha Calcit                |            |                      |                   |
| Arizona LTD                 | ACA 8      | 8/16/2001            | 355763            |
| Alpha Calcit                |            |                      |                   |
| Arizona LTD                 | ACA 9      | 8/16/2001            | 355764 -          |
| Alpha Calcit                |            |                      | 3                 |
| Arizona LTD                 | ACA 10     | 8/16/2001            | 355765            |
| Alpha Calcit                |            | 0.44.640.004         | <b>₹</b>          |
| Arizona LTD                 | ACA 11     | 8/16/2001            | 355766            |
| Alpha Calcit                | 1.04.10    | 0/16/0001            | 25555             |
| Arizona LTD                 | ACA 12     | 8/16/2001            | 355767            |
| Alpha Calcit                | A C A 12   | 0/1/2/2001           | 2557(0)           |
| Arizona LTD                 | ACA 13     | 8/16/2001            | 355768            |
| Alpha Calcit<br>Arizona LTD | ACA 14     | 8/16/2001            | 355769            |
| Alpha Calcit                | ACA 14     | 8/10/2001            | 333709            |
| Arizona LTD                 | ACA 15     | 8/16/2001            | 355770            |
| Alpha Calcit                | ACA 13     | 0/10/2001            | 333110            |
| Arizona LTD                 | ACA 16     | 8/16/2001            | 355771            |
| Alpha Calcit                | 1101110    | 0/10/2001            | 333111            |
| Arizona LTD                 | ACA 17     | 8/16/2001            | 355772            |

## Part II:

The following unpatented placer mining claims are located in Section 33, Township 16 South, Range 23 East, G&SR Meridian, Cochise County, Arizona:

| Claimant<br>Name | Claim Name  | <b>Location Date</b> | BLM<br>AMC Number |
|------------------|-------------|----------------------|-------------------|
| Dale Tapia et al | Godfather 1 | 11/30/1993           | 328616            |
| Dale Tapia et al | Godfather 2 | 11/30/1993           | 328617            |
| Dale Tapia et al | Godfather 3 | 11/30/1993           | 328618            |

#### Part III:

The following unpatented lode mining claim is located in Section 9, Township 17 South, Range 23 East, G&SR Meridian, Cochise County, Arizona:

| Claimant<br>Name | Claim Name | <b>Location Date</b> | BLM<br>AMC Number |   |
|------------------|------------|----------------------|-------------------|---|
| Alpha Carefree   | ALPS #1    | 4/10/2009            | 396624            | ~ |

#### **CUSTOMER INFORMATION**

| Admin State:<br>Geo State: | AZ<br>AZ<br>ALPHA CALCIT ARIZONA LTECT Rel:<br>10645 N TATUM BLVD # C2601<br>PHOENIX AZ 85028-3068 |            | AZ ALPHA CALCIT ARIZONA LTECT Rel: CLAIMANT Customer ID 10645 N TATUM BLVD # C2601 |     | ID: 2122007 |           |               |                                    |        |
|----------------------------|----------------------------------------------------------------------------------------------------|------------|------------------------------------------------------------------------------------|-----|-------------|-----------|---------------|------------------------------------|--------|
| Serial Number              | Lead Serial Number                                                                                 | Claim Name | County                                                                             | D   | Case Type   | Last A Yr | Location Date | Meridian Township<br>Range Section | Subdiv |
| AMC355772                  | AMC355760                                                                                          | ACA 17     | COCHISE                                                                            | Α   | PLACER      | 2018      | 08/16/2001    | 14 0160S 0230E 033                 | SE     |
| AMC355771                  | AMC355760                                                                                          | ACA 16     | COCHISE                                                                            | Α   | PLACER      | 2018      | 08/16/2001    | 14 0160S 0230E 033                 | NE     |
| AMC355770                  | AMC355760                                                                                          | ACA 15     | COCHISE                                                                            | Α   | PLACER      | 2018      | 08/16/2001    | 14 0170S 0230E 004                 | NE     |
| AMC355769                  | AMC355760                                                                                          | ACA 14     | COCHISE                                                                            | A   | PLACER      | 2018      | 08/16/2001    | 14 0170S 0230E 004                 | NE     |
| AMC355768                  | AMC355760                                                                                          | ACA 13     | COCHISE                                                                            | A   | PLACER      | 2018      | 08/16/2001    | 14 0170S 0230E 004                 | NE .   |
| AMC355767                  | AMC355760                                                                                          | ACA 12     | COCHISE                                                                            | Α   | PLACER      | 2018      | 08/16/2001    | 14 0160S 0230E 033                 | SE     |
| AMC355766                  | AMC355760                                                                                          | ACA 11     | COCHISE                                                                            | Α - | PLACER      | 2018      | 08/16/2001    | 14 0160S 0230E 033                 | SE     |
| AMC355765                  | AMC355760                                                                                          | ACA 10     | COCHISE                                                                            | Α   | PLACER      | 2018      | 08/16/2001    | 14 0160S 0230E 033                 | SW     |
| AMC355764                  | AMC355760                                                                                          | ACA 9      | COCHISE                                                                            | Α   | PLACER      | 2018      | 08/16/2001    | 14 0160S 0230E 033                 | SE     |
| AMC355763                  | AMC355760                                                                                          | ACA 8      | COCHISE                                                                            | Α   | PLACER      | 2018      | 08/16/2001    | 14 0160S 0230E 033                 | NE     |
| AMC355762                  | AMC355760                                                                                          | ACA 7      | COCHISE                                                                            | Α   | PLACER      | 2018      | 08/16/2001    | 14 0160S 0230E 033                 | NE     |
| AMC355761                  | AMC355760                                                                                          | ACA 6      | COCHISE                                                                            | Α   | PLACER      | 2018      | 08/16/2001    | 14 0160S 0230E 033                 | NW     |
| AMC355760                  | AMC355760                                                                                          | ACA 5      | COCHISE                                                                            | Α   | PLACER      | 2018      | 08/16/2001    | 14 0160S 0230E 033                 | NW     |