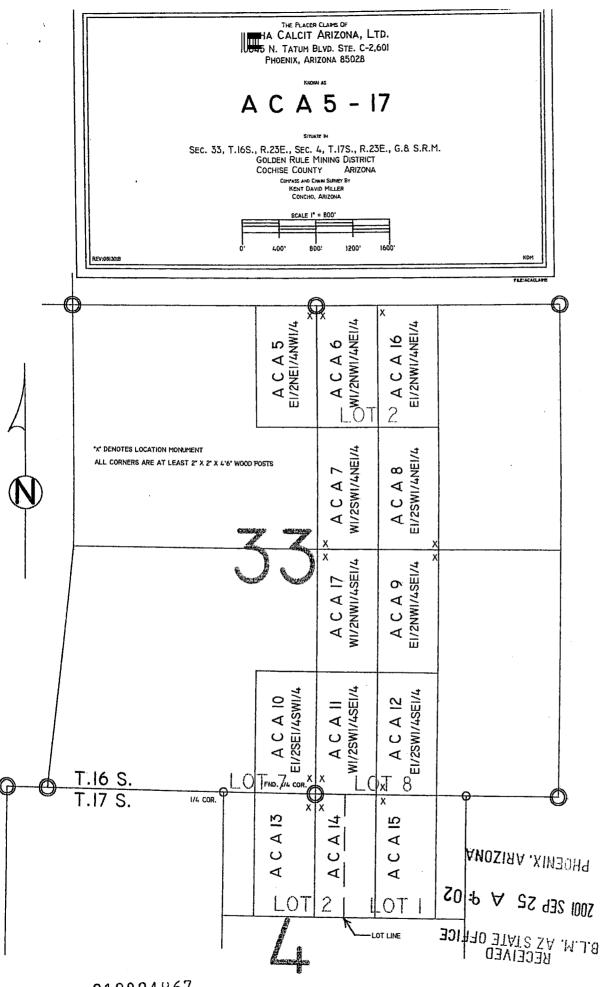

## **EXHIBIT** A

Part I:

The following unpatented placer mining claims are located in Section 33, Township 16 South, Range 23 East, G&SR Meridian, Cochise County, Arizona:

| Claimant<br>Name            | Claim Name | <b>Location Date</b> | BLM<br>AMC Number |
|-----------------------------|------------|----------------------|-------------------|
| Alpha Calcit                |            |                      |                   |
| Arizona LTD                 | ACA 5      | 8/16/2001            | 355760            |
| Alpha Calcit                |            |                      |                   |
| Arizona LTD                 | ACA 6      | 8/16/2001            | 355761            |
| Alpha Calcit                |            |                      |                   |
| Arizona LTD                 | ACA 7      | 8/16/2001            | 355762            |
| Alpha Calcit                |            |                      |                   |
| Arizona LTD                 | ACA 8      | 8/16/2001            | 355763            |
| Alpha Calcit                |            |                      |                   |
| Arizona LTD                 | ACA 9      | 8/16/2001            | 355764 -          |
| Alpha Calcit                |            |                      | 3                 |
| Arizona LTD                 | ACA 10     | 8/16/2001            | 355765            |
| Alpha Calcit                |            | 0.44.640.004         | <b>₹</b>          |
| Arizona LTD                 | ACA 11     | 8/16/2001            | 355766            |
| Alpha Calcit                | 1.04.10    | 0/16/0001            | 25555             |
| Arizona LTD                 | ACA 12     | 8/16/2001            | 355767            |
| Alpha Calcit                | A C A 12   | 0/1/2/2001           | 2557(0)           |
| Arizona LTD                 | ACA 13     | 8/16/2001            | 355768            |
| Alpha Calcit<br>Arizona LTD | ACA 14     | 8/16/2001            | 355769            |
| Alpha Calcit                | ACA 14     | 8/10/2001            | 333709            |
| Arizona LTD                 | ACA 15     | 8/16/2001            | 355770            |
| Alpha Calcit                | ACA 13     | 0/10/2001            | 333110            |
| Arizona LTD                 | ACA 16     | 8/16/2001            | 355771            |
| Alpha Calcit                | 1101110    | 0/10/2001            | 333111            |
| Arizona LTD                 | ACA 17     | 8/16/2001            | 355772            |

## Part II:

The following unpatented placer mining claims are located in Section 33, Township 16 South, Range 23 East, G&SR Meridian, Cochise County, Arizona:

| Claimant<br>Name | Claim Name  | <b>Location Date</b> | BLM<br>AMC Number |
|------------------|-------------|----------------------|-------------------|
| Dale Tapia et al | Godfather 1 | 11/30/1993           | 328616            |
| Dale Tapia et al | Godfather 2 | 11/30/1993           | 328617            |
| Dale Tapia et al | Godfather 3 | 11/30/1993           | 328618            |

#### Part III:

The following unpatented lode mining claim is located in Section 9, Township 17 South, Range 23 East, G&SR Meridian, Cochise County, Arizona:

| Claimant<br>Name | Claim Name | <b>Location Date</b> | BLM<br>AMC Number |   |
|------------------|------------|----------------------|-------------------|---|
| Alpha Carefree   | ALPS #1    | 4/10/2009            | 396624            | ~ |

#### **CUSTOMER INFORMATION**

| Admin State:<br>Geo State: | AZ<br>AZ<br>ALPHA CALCIT ARIZONA LTECT Rel:<br>10645 N TATUM BLVD # C2601<br>PHOENIX AZ 85028-3068 |            | AZ ALPHA CALCIT ARIZONA LTECT Rel: CLAIMANT Customer ID 10645 N TATUM BLVD # C2601 |     | ID: 2122007 |           |               |                                    |        |
|----------------------------|----------------------------------------------------------------------------------------------------|------------|------------------------------------------------------------------------------------|-----|-------------|-----------|---------------|------------------------------------|--------|
| Serial Number              | Lead Serial Number                                                                                 | Claim Name | County                                                                             | D   | Case Type   | Last A Yr | Location Date | Meridian Township<br>Range Section | Subdiv |
| AMC355772                  | AMC355760                                                                                          | ACA 17     | COCHISE                                                                            | Α   | PLACER      | 2018      | 08/16/2001    | 14 0160S 0230E 033                 | SE     |
| AMC355771                  | AMC355760                                                                                          | ACA 16     | COCHISE                                                                            | Α   | PLACER      | 2018      | 08/16/2001    | 14 0160S 0230E 033                 | NE     |
| AMC355770                  | AMC355760                                                                                          | ACA 15     | COCHISE                                                                            | Α   | PLACER      | 2018      | 08/16/2001    | 14 0170S 0230E 004                 | NE     |
| AMC355769                  | AMC355760                                                                                          | ACA 14     | COCHISE                                                                            | A   | PLACER      | 2018      | 08/16/2001    | 14 0170S 0230E 004                 | NE     |
| AMC355768                  | AMC355760                                                                                          | ACA 13     | COCHISE                                                                            | A   | PLACER      | 2018      | 08/16/2001    | 14 0170S 0230E 004                 | NE .   |
| AMC355767                  | AMC355760                                                                                          | ACA 12     | COCHISE                                                                            | Α   | PLACER      | 2018      | 08/16/2001    | 14 0160S 0230E 033                 | SE     |
| AMC355766                  | AMC355760                                                                                          | ACA 11     | COCHISE                                                                            | Α - | PLACER      | 2018      | 08/16/2001    | 14 0160S 0230E 033                 | SE     |
| AMC355765                  | AMC355760                                                                                          | ACA 10     | COCHISE                                                                            | Α   | PLACER      | 2018      | 08/16/2001    | 14 0160S 0230E 033                 | SW     |
| AMC355764                  | AMC355760                                                                                          | ACA 9      | COCHISE                                                                            | Α   | PLACER      | 2018      | 08/16/2001    | 14 0160S 0230E 033                 | SE     |
| AMC355763                  | AMC355760                                                                                          | ACA 8      | COCHISE                                                                            | Α   | PLACER      | 2018      | 08/16/2001    | 14 0160S 0230E 033                 | NE     |
| AMC355762                  | AMC355760                                                                                          | ACA 7      | COCHISE                                                                            | Α   | PLACER      | 2018      | 08/16/2001    | 14 0160S 0230E 033                 | NE     |
| AMC355761                  | AMC355760                                                                                          | ACA 6      | COCHISE                                                                            | Α   | PLACER      | 2018      | 08/16/2001    | 14 0160S 0230E 033                 | NW     |
| AMC355760                  | AMC355760                                                                                          | ACA 5      | COCHISE                                                                            | Α   | PLACER      | 2018      | 08/16/2001    | 14 0160S 0230E 033                 | NW     |