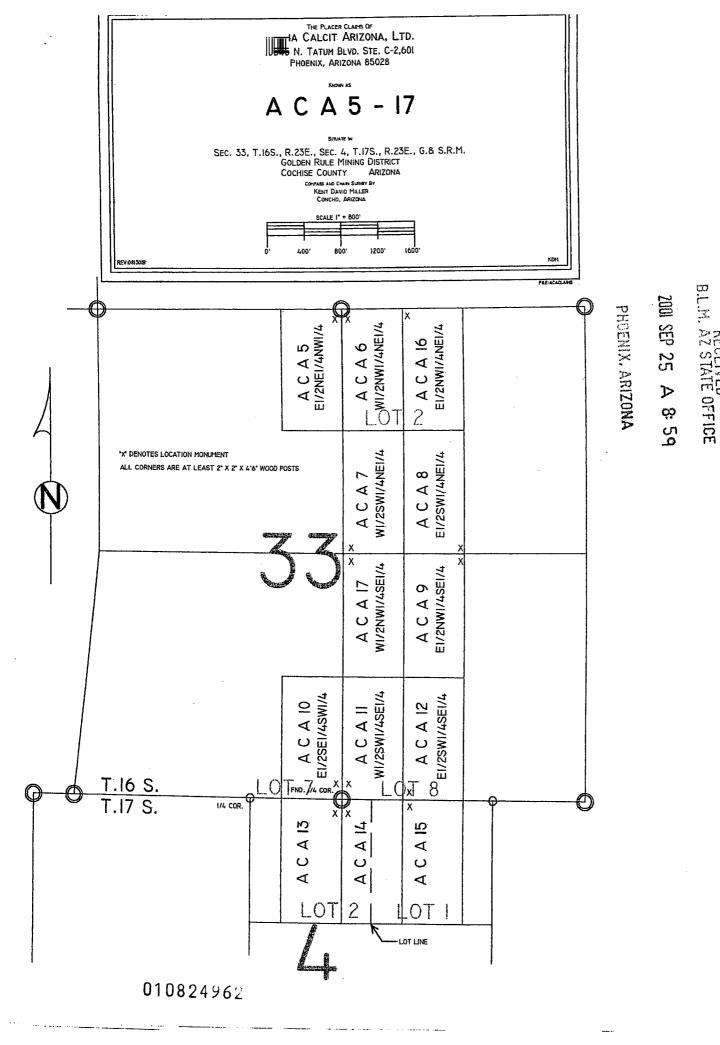

## **EXHIBIT** A

Part I:

The following unpatented placer mining claims are located in Section 33, Township 16 South, Range 23 East, G&SR Meridian, Cochise County, Arizona:

| Claimant<br>Name            | Claim Name | <b>Location Date</b> | BLM<br>AMC Number |
|-----------------------------|------------|----------------------|-------------------|
| Alpha Calcit                |            |                      |                   |
| Arizona LTD                 | ACA 5      | 8/16/2001            | 355760            |
| Alpha Calcit                |            |                      |                   |
| Arizona LTD                 | ACA 6      | 8/16/2001            | 355761            |
| Alpha Calcit                |            |                      |                   |
| Arizona LTD                 | ACA 7      | 8/16/2001            | 355762            |
| Alpha Calcit                |            |                      |                   |
| Arizona LTD                 | ACA 8      | 8/16/2001            | 355763            |
| Alpha Calcit                |            |                      |                   |
| Arizona LTD                 | ACA 9      | 8/16/2001            | 355764 -          |
| Alpha Calcit                |            |                      | 3                 |
| Arizona LTD                 | ACA 10     | 8/16/2001            | 355765            |
| Alpha Calcit                |            | 0.44.640.004         | <b>₹</b>          |
| Arizona LTD                 | ACA 11     | 8/16/2001            | 355766            |
| Alpha Calcit                | 1.04.10    | 0/16/0001            | 25555             |
| Arizona LTD                 | ACA 12     | 8/16/2001            | 355767            |
| Alpha Calcit                | A C A 12   | 0/1/2/2001           | 2557(0)           |
| Arizona LTD                 | ACA 13     | 8/16/2001            | 355768            |
| Alpha Calcit<br>Arizona LTD | ACA 14     | 8/16/2001            | 355769            |
| Alpha Calcit                | ACA 14     | 8/10/2001            | 333709            |
| Arizona LTD                 | ACA 15     | 8/16/2001            | 355770            |
| Alpha Calcit                | ACA 13     | 0/10/2001            | 333110            |
| Arizona LTD                 | ACA 16     | 8/16/2001            | 355771            |
| Alpha Calcit                | 1101110    | 0/10/2001            | 333111            |
| Arizona LTD                 | ACA 17     | 8/16/2001            | 355772            |

## Part II:

The following unpatented placer mining claims are located in Section 33, Township 16 South, Range 23 East, G&SR Meridian, Cochise County, Arizona:

| Claimant<br>Name | Claim Name  | <b>Location Date</b> | BLM<br>AMC Number |
|------------------|-------------|----------------------|-------------------|
| Dale Tapia et al | Godfather 1 | 11/30/1993           | 328616            |
| Dale Tapia et al | Godfather 2 | 11/30/1993           | 328617            |
| Dale Tapia et al | Godfather 3 | 11/30/1993           | 328618            |

#### Part III:

The following unpatented lode mining claim is located in Section 9, Township 17 South, Range 23 East, G&SR Meridian, Cochise County, Arizona:

| Claimant<br>Name | Claim Name | <b>Location Date</b> | BLM<br>AMC Number |   |
|------------------|------------|----------------------|-------------------|---|
| Alpha Carefree   | ALPS #1    | 4/10/2009            | 396624            | ~ |