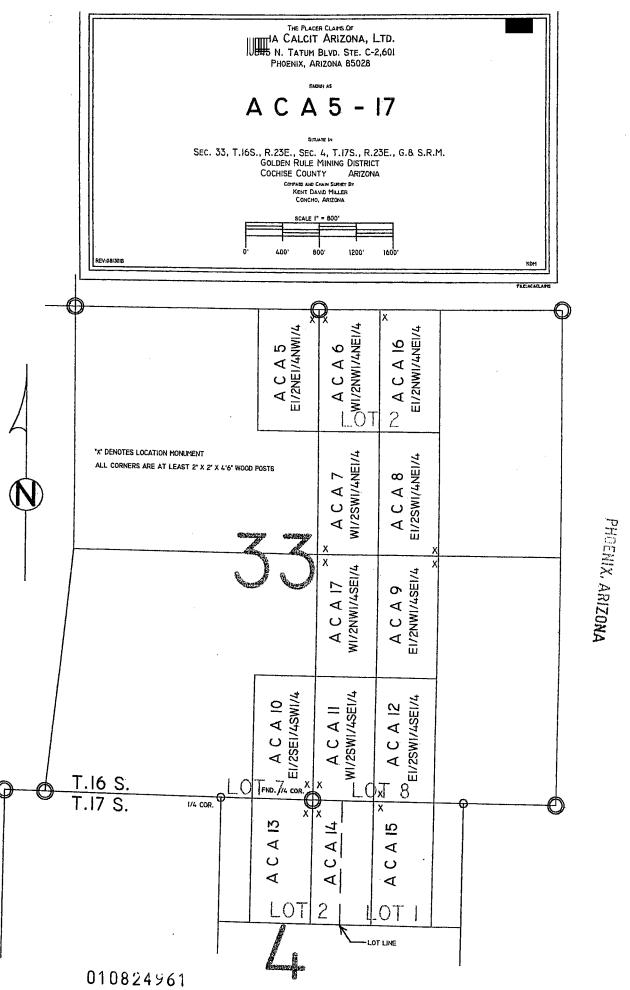

## **EXHIBIT** A

Part I:

The following unpatented placer mining claims are located in Section 33, Township 16 South, Range 23 East, G&SR Meridian, Cochise County, Arizona:

| Claimant<br>Name            | Claim Name | <b>Location Date</b> | BLM<br>AMC Number |
|-----------------------------|------------|----------------------|-------------------|
| Alpha Calcit                |            |                      |                   |
| Arizona LTD                 | ACA 5      | 8/16/2001            | 355760            |
| Alpha Calcit                |            |                      |                   |
| Arizona LTD                 | ACA 6      | 8/16/2001            | 355761            |
| Alpha Calcit                |            |                      |                   |
| Arizona LTD                 | ACA 7      | 8/16/2001            | 355762            |
| Alpha Calcit                |            |                      |                   |
| Arizona LTD                 | ACA 8      | 8/16/2001            | 355763            |
| Alpha Calcit                |            |                      |                   |
| Arizona LTD                 | ACA 9      | 8/16/2001            | 355764 -          |
| Alpha Calcit                |            |                      | 3                 |
| Arizona LTD                 | ACA 10     | 8/16/2001            | 355765            |
| Alpha Calcit                |            | 0.44.640.004         | <b>₹</b>          |
| Arizona LTD                 | ACA 11     | 8/16/2001            | 355766            |
| Alpha Calcit                | 1.04.10    | 0/16/0001            | 25555             |
| Arizona LTD                 | ACA 12     | 8/16/2001            | 355767            |
| Alpha Calcit                | A C A 12   | 0/1/2/2001           | 2557(0)           |
| Arizona LTD                 | ACA 13     | 8/16/2001            | 355768            |
| Alpha Calcit<br>Arizona LTD | ACA 14     | 8/16/2001            | 355769            |
| Alpha Calcit                | ACA 14     | 8/10/2001            | 333709            |
| Arizona LTD                 | ACA 15     | 8/16/2001            | 355770            |
| Alpha Calcit                | ACA 13     | 0/10/2001            | 333110            |
| Arizona LTD                 | ACA 16     | 8/16/2001            | 355771            |
| Alpha Calcit                | 1101110    | 0/10/2001            | 333111            |
| Arizona LTD                 | ACA 17     | 8/16/2001            | 355772            |

## Part II:

The following unpatented placer mining claims are located in Section 33, Township 16 South, Range 23 East, G&SR Meridian, Cochise County, Arizona:

| Claimant<br>Name | Claim Name  | <b>Location Date</b> | BLM<br>AMC Number |
|------------------|-------------|----------------------|-------------------|
| Dale Tapia et al | Godfather 1 | 11/30/1993           | 328616            |
| Dale Tapia et al | Godfather 2 | 11/30/1993           | 328617            |
| Dale Tapia et al | Godfather 3 | 11/30/1993           | 328618            |

#### Part III:

The following unpatented lode mining claim is located in Section 9, Township 17 South, Range 23 East, G&SR Meridian, Cochise County, Arizona:

| Claimant<br>Name | Claim Name | <b>Location Date</b> | BLM<br>AMC Number |   |
|------------------|------------|----------------------|-------------------|---|
| Alpha Carefree   | ALPS #1    | 4/10/2009            | 396624            | ~ |