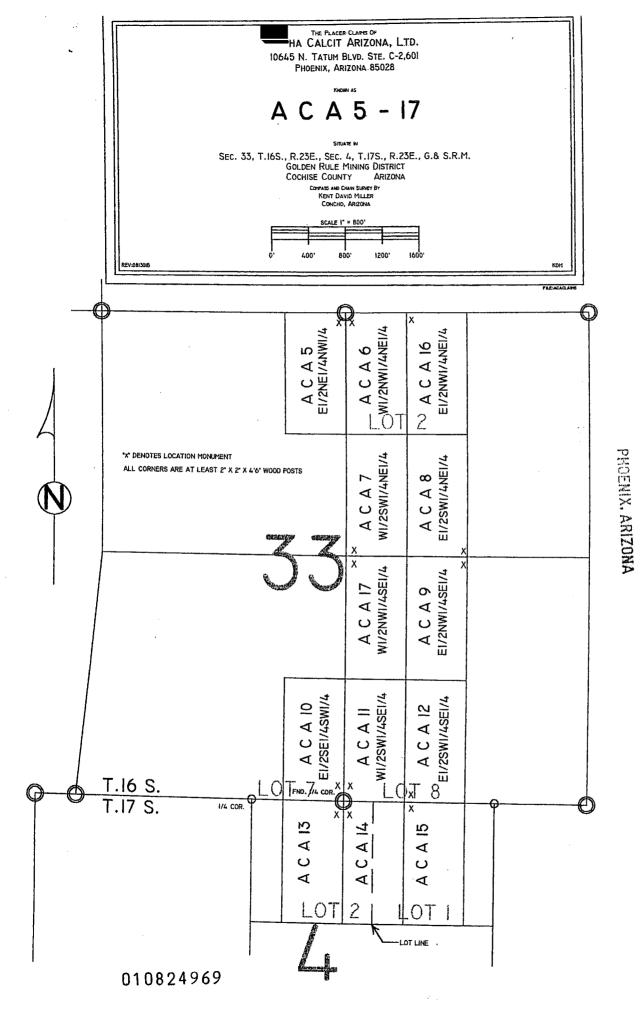

## **EXHIBIT** A

Part I:

The following unpatented placer mining claims are located in Section 33, Township 16 South, Range 23 East, G&SR Meridian, Cochise County, Arizona:

| Claimant<br>Name            | Claim Name | <b>Location Date</b> | BLM<br>AMC Number |
|-----------------------------|------------|----------------------|-------------------|
| Alpha Calcit                |            |                      |                   |
| Arizona LTD                 | ACA 5      | 8/16/2001            | 355760            |
| Alpha Calcit                |            |                      |                   |
| Arizona LTD                 | ACA 6      | 8/16/2001            | 355761            |
| Alpha Calcit                |            |                      |                   |
| Arizona LTD                 | ACA 7      | 8/16/2001            | 355762            |
| Alpha Calcit                |            |                      |                   |
| Arizona LTD                 | ACA 8      | 8/16/2001            | 355763            |
| Alpha Calcit                |            |                      |                   |
| Arizona LTD                 | ACA 9      | 8/16/2001            | 355764 -          |
| Alpha Calcit                |            |                      | 3                 |
| Arizona LTD                 | ACA 10     | 8/16/2001            | 355765            |
| Alpha Calcit                |            | 0.44.640.004         | <b>₹</b>          |
| Arizona LTD                 | ACA 11     | 8/16/2001            | 355766            |
| Alpha Calcit                | 1.04.10    | 0/16/0001            | 25555             |
| Arizona LTD                 | ACA 12     | 8/16/2001            | 355767            |
| Alpha Calcit                | A C A 12   | 0/1/2/2001           | 2557(0)           |
| Arizona LTD                 | ACA 13     | 8/16/2001            | 355768            |
| Alpha Calcit<br>Arizona LTD | ACA 14     | 8/16/2001            | 355769            |
| Alpha Calcit                | ACA 14     | 8/10/2001            | 333709            |
| Arizona LTD                 | ACA 15     | 8/16/2001            | 355770            |
| Alpha Calcit                | ACA 13     | 0/10/2001            | 333110            |
| Arizona LTD                 | ACA 16     | 8/16/2001            | 355771            |
| Alpha Calcit                | 1101110    | 0/10/2001            | 333111            |
| Arizona LTD                 | ACA 17     | 8/16/2001            | 355772            |

#### **CUSTOMER INFORMATION**

| Admin State:<br>Geo State: | AZ<br>AZ<br>ALPHA CALCIT ARIZONA LTECT Rel:<br>10645 N TATUM BLVD # C2601<br>PHOENIX AZ 85028-3068 |            | AZ ALPHA CALCIT ARIZONA LTECT Rel: CLAIMANT Customer ID 10645 N TATUM BLVD # C2601 |     | ID: 2122007 |           |               |                                    |        |
|----------------------------|----------------------------------------------------------------------------------------------------|------------|------------------------------------------------------------------------------------|-----|-------------|-----------|---------------|------------------------------------|--------|
| Serial Number              | Lead Serial Number                                                                                 | Claim Name | County                                                                             | D   | Case Type   | Last A Yr | Location Date | Meridian Township<br>Range Section | Subdiv |
| AMC355772                  | AMC355760                                                                                          | ACA 17     | COCHISE                                                                            | Α   | PLACER      | 2018      | 08/16/2001    | 14 0160S 0230E 033                 | SE     |
| AMC355771                  | AMC355760                                                                                          | ACA 16     | COCHISE                                                                            | Α   | PLACER      | 2018      | 08/16/2001    | 14 0160S 0230E 033                 | NE     |
| AMC355770                  | AMC355760                                                                                          | ACA 15     | COCHISE                                                                            | Α   | PLACER      | 2018      | 08/16/2001    | 14 0170S 0230E 004                 | NE     |
| AMC355769                  | AMC355760                                                                                          | ACA 14     | COCHISE                                                                            | A   | PLACER      | 2018      | 08/16/2001    | 14 0170S 0230E 004                 | NE     |
| AMC355768                  | AMC355760                                                                                          | ACA 13     | COCHISE                                                                            | A   | PLACER      | 2018      | 08/16/2001    | 14 0170S 0230E 004                 | NE .   |
| AMC355767                  | AMC355760                                                                                          | ACA 12     | COCHISE                                                                            | Α   | PLACER      | 2018      | 08/16/2001    | 14 0160S 0230E 033                 | SE     |
| AMC355766                  | AMC355760                                                                                          | ACA 11     | COCHISE                                                                            | Α - | PLACER      | 2018      | 08/16/2001    | 14 0160S 0230E 033                 | SE     |
| AMC355765                  | AMC355760                                                                                          | ACA 10     | COCHISE                                                                            | Α   | PLACER      | 2018      | 08/16/2001    | 14 0160S 0230E 033                 | SW     |
| AMC355764                  | AMC355760                                                                                          | ACA 9      | COCHISE                                                                            | Α   | PLACER      | 2018      | 08/16/2001    | 14 0160S 0230E 033                 | SE     |
| AMC355763                  | AMC355760                                                                                          | ACA 8      | COCHISE                                                                            | Α   | PLACER      | 2018      | 08/16/2001    | 14 0160S 0230E 033                 | NE     |
| AMC355762                  | AMC355760                                                                                          | ACA 7      | COCHISE                                                                            | Α   | PLACER      | 2018      | 08/16/2001    | 14 0160S 0230E 033                 | NE     |
| AMC355761                  | AMC355760                                                                                          | ACA 6      | COCHISE                                                                            | Α   | PLACER      | 2018      | 08/16/2001    | 14 0160S 0230E 033                 | NW     |
| AMC355760                  | AMC355760                                                                                          | ACA 5      | COCHISE                                                                            | Α   | PLACER      | 2018      | 08/16/2001    | 14 0160S 0230E 033                 | NW     |