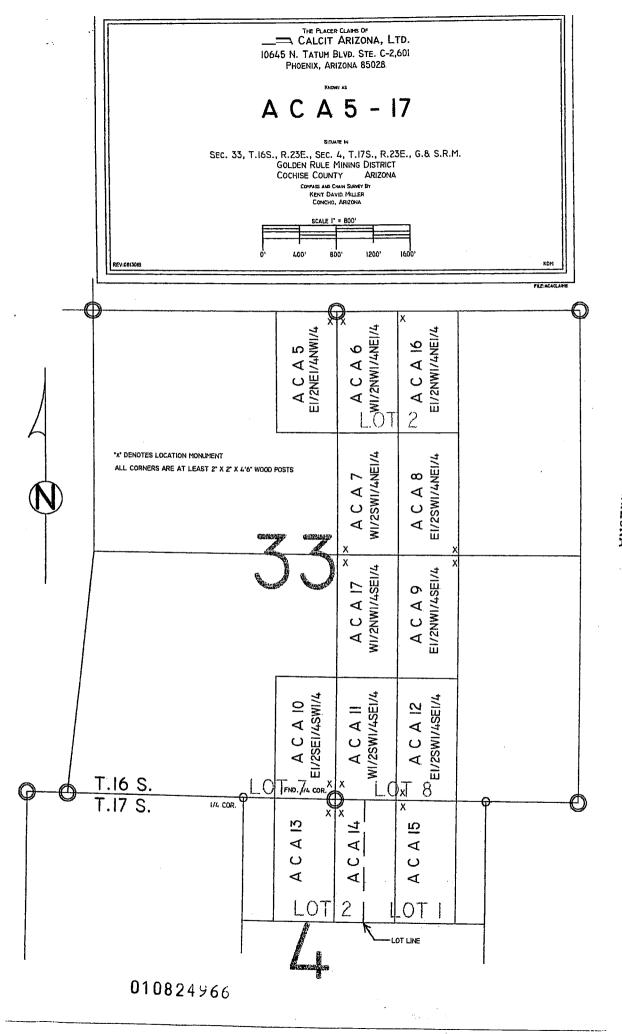

## **EXHIBIT** A

Part I:

The following unpatented placer mining claims are located in Section 33, Township 16 South, Range 23 East, G&SR Meridian, Cochise County, Arizona:

| Claimant<br>Name            | Claim Name | <b>Location Date</b> | BLM<br>AMC Number |
|-----------------------------|------------|----------------------|-------------------|
| Alpha Calcit                |            |                      |                   |
| Arizona LTD                 | ACA 5      | 8/16/2001            | 355760            |
| Alpha Calcit                |            |                      |                   |
| Arizona LTD                 | ACA 6      | 8/16/2001            | 355761            |
| Alpha Calcit                |            |                      |                   |
| Arizona LTD                 | ACA 7      | 8/16/2001            | 355762            |
| Alpha Calcit                |            |                      |                   |
| Arizona LTD                 | ACA 8      | 8/16/2001            | 355763            |
| Alpha Calcit                |            |                      |                   |
| Arizona LTD                 | ACA 9      | 8/16/2001            | 355764 -          |
| Alpha Calcit                |            |                      | 3                 |
| Arizona LTD                 | ACA 10     | 8/16/2001            | 355765            |
| Alpha Calcit                |            | 0.44.640.004         | <b>₹</b>          |
| Arizona LTD                 | ACA 11     | 8/16/2001            | 355766            |
| Alpha Calcit                | 1.04.10    | 0/16/0001            | 25555             |
| Arizona LTD                 | ACA 12     | 8/16/2001            | 355767            |
| Alpha Calcit                | A C A 12   | 0/1/2/2001           | 2557(0)           |
| Arizona LTD                 | ACA 13     | 8/16/2001            | 355768            |
| Alpha Calcit<br>Arizona LTD | ACA 14     | 8/16/2001            | 355769            |
| Alpha Calcit                | ACA 14     | 8/10/2001            | 333709            |
| Arizona LTD                 | ACA 15     | 8/16/2001            | 355770            |
| Alpha Calcit                | ACA 13     | 0/10/2001            | 333110            |
| Arizona LTD                 | ACA 16     | 8/16/2001            | 355771            |
| Alpha Calcit                | 1101110    | 0/10/2001            | 333111            |
| Arizona LTD                 | ACA 17     | 8/16/2001            | 355772            |

## Part II:

The following unpatented placer mining claims are located in Section 33, Township 16 South, Range 23 East, G&SR Meridian, Cochise County, Arizona:

| Claimant<br>Name | Claim Name  | <b>Location Date</b> | BLM<br>AMC Number |
|------------------|-------------|----------------------|-------------------|
| Dale Tapia et al | Godfather 1 | 11/30/1993           | 328616            |
| Dale Tapia et al | Godfather 2 | 11/30/1993           | 328617            |
| Dale Tapia et al | Godfather 3 | 11/30/1993           | 328618            |

#### Part III:

The following unpatented lode mining claim is located in Section 9, Township 17 South, Range 23 East, G&SR Meridian, Cochise County, Arizona:

| Claimant<br>Name | Claim Name | <b>Location Date</b> | BLM<br>AMC Number |   |
|------------------|------------|----------------------|-------------------|---|
| Alpha Carefree   | ALPS #1    | 4/10/2009            | 396624            | ~ |

#### **CUSTOMER INFORMATION**

| Admin State:<br>Geo State: | AZ<br>AZ<br>ALPHA CALCIT ARIZONA LTECT Rel:<br>10645 N TATUM BLVD # C2601<br>PHOENIX AZ 85028-3068 |            | AZ ALPHA CALCIT ARIZONA LTECT Rel: CLAIMANT Customer ID 10645 N TATUM BLVD # C2601 |     | ID: 2122007 |           |               |                                    |        |
|----------------------------|----------------------------------------------------------------------------------------------------|------------|------------------------------------------------------------------------------------|-----|-------------|-----------|---------------|------------------------------------|--------|
| Serial Number              | Lead Serial Number                                                                                 | Claim Name | County                                                                             | D   | Case Type   | Last A Yr | Location Date | Meridian Township<br>Range Section | Subdiv |
| AMC355772                  | AMC355760                                                                                          | ACA 17     | COCHISE                                                                            | Α   | PLACER      | 2018      | 08/16/2001    | 14 0160S 0230E 033                 | SE     |
| AMC355771                  | AMC355760                                                                                          | ACA 16     | COCHISE                                                                            | Α   | PLACER      | 2018      | 08/16/2001    | 14 0160S 0230E 033                 | NE     |
| AMC355770                  | AMC355760                                                                                          | ACA 15     | COCHISE                                                                            | Α   | PLACER      | 2018      | 08/16/2001    | 14 0170S 0230E 004                 | NE     |
| AMC355769                  | AMC355760                                                                                          | ACA 14     | COCHISE                                                                            | A   | PLACER      | 2018      | 08/16/2001    | 14 0170S 0230E 004                 | NE     |
| AMC355768                  | AMC355760                                                                                          | ACA 13     | COCHISE                                                                            | A   | PLACER      | 2018      | 08/16/2001    | 14 0170S 0230E 004                 | NE .   |
| AMC355767                  | AMC355760                                                                                          | ACA 12     | COCHISE                                                                            | Α   | PLACER      | 2018      | 08/16/2001    | 14 0160S 0230E 033                 | SE     |
| AMC355766                  | AMC355760                                                                                          | ACA 11     | COCHISE                                                                            | Α - | PLACER      | 2018      | 08/16/2001    | 14 0160S 0230E 033                 | SE     |
| AMC355765                  | AMC355760                                                                                          | ACA 10     | COCHISE                                                                            | Α   | PLACER      | 2018      | 08/16/2001    | 14 0160S 0230E 033                 | SW     |
| AMC355764                  | AMC355760                                                                                          | ACA 9      | COCHISE                                                                            | Α   | PLACER      | 2018      | 08/16/2001    | 14 0160S 0230E 033                 | SE     |
| AMC355763                  | AMC355760                                                                                          | ACA 8      | COCHISE                                                                            | Α   | PLACER      | 2018      | 08/16/2001    | 14 0160S 0230E 033                 | NE     |
| AMC355762                  | AMC355760                                                                                          | ACA 7      | COCHISE                                                                            | Α   | PLACER      | 2018      | 08/16/2001    | 14 0160S 0230E 033                 | NE     |
| AMC355761                  | AMC355760                                                                                          | ACA 6      | COCHISE                                                                            | Α   | PLACER      | 2018      | 08/16/2001    | 14 0160S 0230E 033                 | NW     |
| AMC355760                  | AMC355760                                                                                          | ACA 5      | COCHISE                                                                            | Α   | PLACER      | 2018      | 08/16/2001    | 14 0160S 0230E 033                 | NW     |